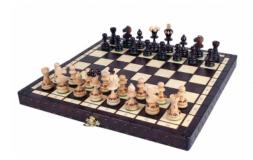

## **Product description**

Even if called Pearl Small this set can be considered a medium one due to it size. The hand-crafted chessmen are made from beech wood. The folding chess board has an insert tray for the chess pieces storage inside. This set is available in various colours.

TOTAL WEIGHT: **0.8 kg** HEIGHT OF KING: **65 mm** 

CASE/BOARD DIMENSIONS: **360x180x50 mm** MATERIALS USED FOR CHESSMEN: **beech** 

MATERIALS USED FOR CHESS CASE/BOARD: beech, birch