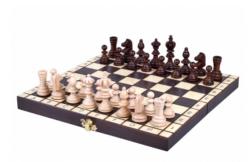

## **Product description**

This new version of the Olympic chess is the smallest set from this range. Therefore it can be considered as travel set as well. The chess pieces are hand-crafted and made from hornbeam and beech wood. The burned folding chess board has two compartments finished with a felt lining for the chess pieces storage inside. This set is available in brown colour only.

TOTAL WEIGHT: **0.5 kg** HEIGHT OF KING: **60 mm** 

CASE/BOARD DIMENSIONS: 300x150x50 mm

MATERIALS USED FOR CHESSMEN: hornbeam, beech MATERIALS USED FOR CHESS CASE/BOARD: beech, birch