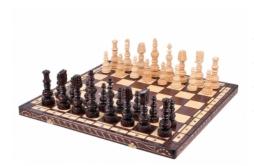

## **Product description**

The chessmen of the Mars set have a unique design. The richly ornamented chess pieces have been fully hand crafted and made from sycamore wood. The folding chess board has a felt lining inside. It has been one of the best selling sets from our decorative line. This set is available in brown colour only.

TOTAL WEIGHT: **3.6 kg** HEIGHT OF KING: **160 mm** 

CASE/BOARD DIMENSIONS: **600x300x70 mm** MATERIALS USED FOR CHESSMEN: **sycamore** 

MATERIALS USED FOR CHESS CASE/BOARD: beech, birch