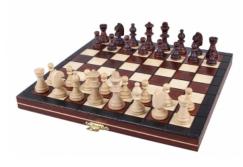

## MAGNETIC MINI

| Price        | 37.00 Euro    |
|--------------|---------------|
| Availability | On request    |
| Number       | CHW9          |
| EAN          | 2000010002061 |

## **Product description**

This is the smallest version of the Magnetic sets from our range. It corresponds with our CHW10 set however it is a bit smaller: 22x11cm instead of 27x13,5cm. The folding chess board has two compartments finished with felt lining for the chess pieces storage inside.

TOTAL WEIGHT: **0.4 kg** HEIGHT OF KING: **45 mm** CASE/BOARD DIMENSIONS: **220x110x40 mm** MATERIALS USED FOR CHESSMEN: hornbeam, sycamore MATERIALS USED FOR CHESS CASE/BOARD: beech, birch