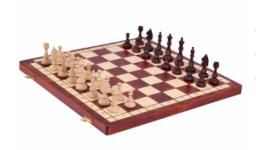

## **Product description**

This is the largest chess from the range of our Magnetic sets. Its design is exactly the same as the one of the CH140 however it is larger: the chess board is 38x19cm instead of 28x14cm. The folding chess board has an insert tray for the chess pieces storage inside. This set is available in brown colour only.

TOTAL WEIGHT: 1.3 kg HEIGHT OF KING: 75 mm

CASE/BOARD DIMENSIONS: **380x190x40 mm** MATERIALS USED FOR CHESSMEN: **hornbeam** 

MATERIALS USED FOR CHESS CASE/BOARD: beech, birch