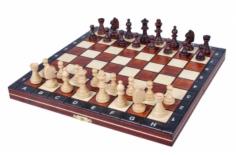

## **MAGNETIC** Insert tray

|  | Price  | 42.00 Euro    |
|--|--------|---------------|
|  | Number | CHW10 BROWN   |
|  | EAN    | 5902560350326 |

## **Product description**

The Magnetic set is our absolute best seller. These lovely chessmen made from hornbeam wood are weighted and equipped with magnets. Thanks to them, the chess pieces stick very well to the chessboard. The folding chess board has an insert tray for the chess pieces storage inside. The Magnetic set is available in various colours.

TOTAL WEIGHT: **0.6 kg** HEIGHT OF KING: **55 mm** CASE/BOARD DIMENSIONS: **270x135x40 mm** MATERIALS USED FOR CHESSMEN: hornbeam, sycamore MATERIALS USED FOR CHESS CASE/BOARD: beech, birch