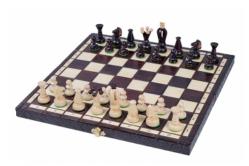

## KING'S - MEDIUM - Insert tray

| Price        | 46.00 Euro    |
|--------------|---------------|
| Availability | Available     |
| Number       | CH112 BROWN   |
| EAN          | 5902560350180 |

## **Product description**

This is the medium set from the range of our standard King's sets. It is one of the most popular amateur sets. It has been equipped with an insert tray for the chess pieces storage. The chessmen are made from sycamore wood. This set is available in various colours.

TOTAL WEIGHT: **0.8 kg** HEIGHT OF KING: **60 mm** 

CASE/BOARD DIMENSIONS: **380x180x50 mm** MATERIALS USED FOR CHESSMEN: **sycamore** 

MATERIALS USED FOR CHESS CASE/BOARD: beech, birch