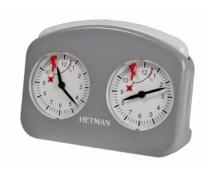

## **Product description**

This analogue chess clock has a wind-up mechanism built into a larger plastic case. This quality clock has large, bright faces that are easy to read and features a very large flag mechanism. All mechanical parts are milled and they are made from brass or stainless steel. Suitable for Schools and Tournaments. It has been available in various colours.

TOTAL WEIGHT: 0.4 kg

PRODUCT DIMENSIONS: 120x160x80 mm