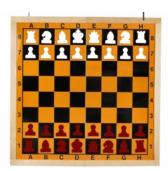

## DEMO chessboard folding (in half), pieces included

| Price  | 72.00 Euro    |
|--------|---------------|
| Number | СНТХ10        |
| EAN    | 2000010007172 |

## **Product description**

This DEMO chess board is ideal for chess schools or clubs. The board has been made from steel sheet built into a wooden frame. It is folding in half so it is easy to carry. We offer this board together with the magnetic pieces (white/red or white/blue) as a set. A Tourist bag for this DEMO board is available as the CHTX14.