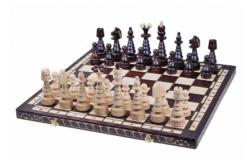

## **Product description**

This is the largest set from our Christmas range. The design of the chess pieces in this set is unique. The chessmen resemble a Christmas tree and they are made from beech wood. The burned folding chessboard has a felt lining inside. This set is available in brown colour only.

TOTAL WEIGHT: **4 kg** HEIGHT OF KING: **170 mm** 

CASE/BOARD DIMENSIONS: **600x300x70 mm** MATERIALS USED FOR CHESSMEN: **beech** 

MATERIALS USED FOR CHESS CASE/BOARD: beech, birch