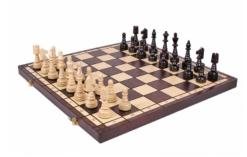

## **Product description**

These lovely chessmen of a Christmas tree syle are made from hornbeam wood. In this set they go with a folding chess board of 48x24x6cm equipped with an insert tray for the chess pieces storage inside. This set is available in brown colour only.

TOTAL WEIGHT: **1.5 kg** HEIGHT OF KING: **100 mm** 

CASE/BOARD DIMENSIONS: **480x240x60 mm** MATERIALS USED FOR CHESSMEN: **hornbeam** 

MATERIALS USED FOR CHESS CASE/BOARD: beech, birch