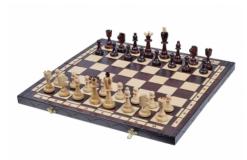

## **Product description**

This is a larger combo set from the range of our multi-game sets consisting of two games: chess & checkers. The 50x25x6cm folding case has a burned chess/checkerboard outside. It has separate compartments for the playing pieces storage and it has been finsished with a felt lining inside. All playing pieces are made from hornbeam wood. The King of the chessmen in this set is 100mm high.

TOTAL WEIGHT: 1.9 kg HEIGHT OF KING: 100 mm

CASE/BOARD DIMENSIONS: **500x250x60 mm** MATERIALS USED FOR CHESSMEN: **hornbeam** 

MATERIALS USED FOR CHESS CASE/BOARD: beech, birch