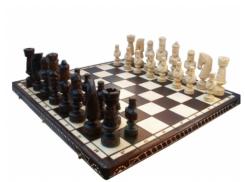

## **Product description**

It is the largest and one of the most luxury sets from our line. The chessmen made from lime wood have been totally hand crafted. If you look for a luxury gift this is what you need. The burned hand decorated folding chess board has two compartments finished with felt lining for the chess pieces storage inside. This set is available in brown colour only.

TOTAL WEIGHT: **9 kg** HEIGHT OF KING: **220 mm** 

CASE/BOARD DIMENSIONS: **850x425x90 mm** MATERIALS USED FOR CHESSMEN: **lime** 

MATERIALS USED FOR CHESS CASE/BOARD: beech, birch