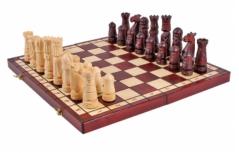

## **Product description**

This is the smallest set from our range of the Castle chess. The design is similar to the one of the CH106A or CH106C. The weighted chessmen are fully hand crafted and they are made from lime wood. The folding chess board has two compartments finished with felt lining for the chess pieces storage inside. This set is available in brown colour only.

TOTAL WEIGHT: 2.5 kg HEIGHT OF KING: 120 mm CASE/BOARD DIMENSIONS: 500x250x60 mm MATERIALS USED FOR CHESSMEN: lime MATERIALS USED FOR CHESS CASE/BOARD: beech, birch