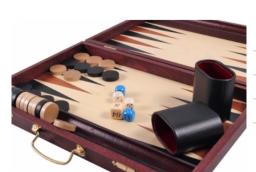

## **BACKGAMMON set - MEDIUM**

| Price        | 55.00 Euro    |
|--------------|---------------|
| Availability | On request    |
| Number       | CHW63         |
| EAN          | 2000010000319 |

## **Product description**

As opposed to smaller backgammon sets this set has not been printed inside. Various colours veneer has been used for the finish off inside. The folding case of 38x26x5cm has been stained outside.

TOTAL WEIGHT: 1.5 kg

CASE/BOARD DIMENSIONS: 380x260x50 mm

MATERIALS USED FOR CHESSMEN: hornbeam, sycamore MATERIALS USED FOR CHESS CASE/BOARD: beech, birch