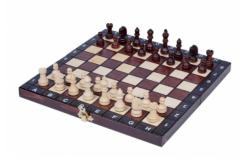

## **Product description**

This new set is a combination of our School and Tourist chess. These lovely hand-crafted chessmen are made from hornbeam and beech wood. The burned folding chess board has a nice insert tray for the chess pieces storage inside. This set is available in brown colour only.

TOTAL WEIGHT: **0.5 kg** HEIGHT OF KING: **50 mm** CASE/BOARD DIMENSIONS: **270x135x40 mm** MATERIALS USED FOR CHESSMEN: hornbeam, beech MATERIALS USED FOR CHESS CASE/BOARD: beech, birch