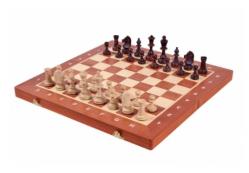

## TOURNAMENT No 4 Inlaid (intarsia), insert tray, wooden pieces

| Price  | 97.00 Euro    |
|--------|---------------|
| Number | CHW41 SET     |
| EAN    | 5904263393051 |

## **Product description**

The Tournament chess is the only one considered a professional chess set. This is the smallest one from our range of the Tournament sets. It goes with our weighted Staunton No 4 chess pieces made from hornbeam wood. The lovely folding chess board has been inlaid with mahogany and sycamore wood. It has an insert tray for the chess pieces storage inside.

TOTAL WEIGHT: **1.8 kg** HEIGHT OF KING: **80 mm** CASE/BOARD DIMENSIONS: **420x210x50 mm** MATERIALS USED FOR CHESSMEN: hornbeam MATERIALS USED FOR CHESS CASE/BOARD: beech, birch, mahogany, sycamore