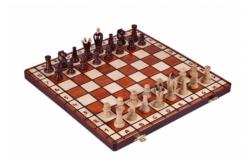

## **Product description**

This medium set of 36x18cm is the most popular from our Royal range. The chess pieces of a King's style are made from hornbeam and sycamore wood. The folding chess board has an insert tray for the chess pieces storage inside. This set is available in brown colour only.

TOTAL WEIGHT: 1.2 kg
HEIGHT OF KING: 70 mm

CASE/BOARD DIMENSIONS: 360x180x40 mm

MATERIALS USED FOR CHESSMEN: hornbeam, sycamore MATERIALS USED FOR CHESS CASE/BOARD: beech, birch