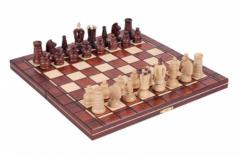

## **Product description**

This set is also called a Mini Royal and it is slightly larger than the CHW93. The set of 32x16cm goes with the lovely chess pieces of a King's style made from hornbeam and sycamore wood. The folding chess board has an insert tray for the chess pieces storage inside. This set is available in various colours.

TOTAL WEIGHT: 0.9 kg HEIGHT OF KING: 65 mm CASE/BOARD DIMENSIONS: 320x160x50 mm MATERIALS USED FOR CHESSMEN: hornbeam, sycamore MATERIALS USED FOR CHESS CASE/BOARD: beech, birch