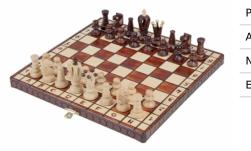

## ROYAL 30cm

| Price        | 36.00 Euro    |
|--------------|---------------|
| Availability | On request    |
| Number       | CHW93         |
| EAN          | 5902560350142 |

## **Product description**

This is the smallest Royal set of 30x15cm from our CHW line. The King's style chess pieces are made from hornbeam and sycamore wood. The folding chess board has two compartments finished with felt lining for the chess pieces storage inside. This set is available in brown colour.

TOTAL WEIGHT: **0.8 kg** HEIGHT OF KING: **65 mm** CASE/BOARD DIMENSIONS: **300x150x50 mm** MATERIALS USED FOR CHESSMEN: hornbeam, sycamore MATERIALS USED FOR CHESS CASE/BOARD: beech, birch