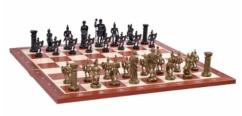

## Roman design, golden/black, felt bottom, weighted

| Price  | 38.00 Euro      |
|--------|-----------------|
| Number | CHTX31 WEIGHTED |
| EAN    | 5902560350470   |

## **Product description**

These chess pieces of a Roman design have been made from plastic and they are packed in a polybag as an economical set. These weighted chessmen go also with our Spartan chess set (CH139A). With a 96mm King this set is ideal for our folding plastic and vinyl roll-up chess boards with square size of 55mm. Thanks to felt pads on the bottom these pieces glide across the board nicely. They have been available in golden/black colour.