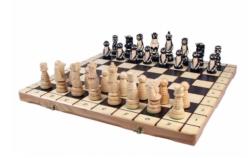

## **Product description**

This set goes with the chess pieces of a unique design. These weighted and fully hand-crafted chessmen are made from lime wood. The folding chess board of this decorated set has an insert tray for the chess pieces storage inside. This set is available in brown colour only.

TOTAL WEIGHT: **3 kg** HEIGHT OF KING: **110 mm** 

CASE/BOARD DIMENSIONS: **550x275x60 mm** MATERIALS USED FOR CHESSMEN: **lime** 

MATERIALS USED FOR CHESS CASE/BOARD: beech, birch