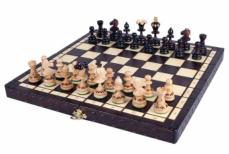

## **Product description**

Even if called Pearl Small this set can be considered a medium one due to it size. The hand-crafted chessmen are made from beech wood. The folding chess board has an insert tray for the chess pieces storage inside. This set is available in various colours.

TOTAL WEIGHT: **0.8 kg** HEIGHT OF KING: **65 mm** CASE/BOARD DIMENSIONS: **360x180x50 mm** MATERIALS USED FOR CHESSMEN: **beech** MATERIALS USED FOR CHESS CASE/BOARD: **beech, birch**