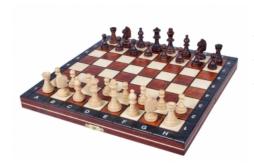

## **Product description**

The Magnetic set is our absolute best seller. These lovely chessmen made from hornbeam wood are weighted and equipped with magnets. Thanks to them, the chess pieces stick very well to the chessboard. The folding chess board has an insert tray for the chess pieces storage inside. The Magnetic set is available in various colours.

TOTAL WEIGHT: **0.6 kg** HEIGHT OF KING: **55 mm** 

CASE/BOARD DIMENSIONS: 270x135x40 mm

MATERIALS USED FOR CHESSMEN: hornbeam, sycamore MATERIALS USED FOR CHESS CASE/BOARD: beech, birch