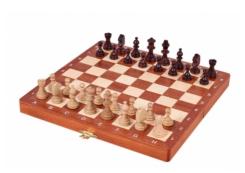

## MAGNETIC Inlaid (instarsia), Insert tray

| Price  | 45.00 Euro    |
|--------|---------------|
| Number | CHW11         |
| EAN    | 2000010000111 |

## **Product description**

The chessmen design and the size of this set corresponds with our CHW10 set. However the folding chess board has been inlaid with mahogany and sycamore wood. The set is available in brown colour only.

TOTAL WEIGHT: **0.6 kg** HEIGHT OF KING: **55 mm** 

CASE/BOARD DIMENSIONS: 270x135x40 mm

MATERIALS USED FOR CHESSMEN: hornbeam, sycamore

MATERIALS USED FOR CHESS CASE/BOARD: beech, birch, mahogany, sycamore