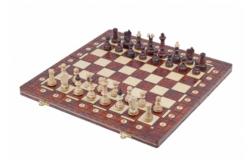

## **Product description**

The Junior chess is a smaller version of the Royal set. The size of its folding case is 42x21cm instead of 54x27cm. The chessmen with burned ornaments are made from hornbeam and sycamore wood and they are weighted. The additional ornaments have been burned on the dark squares of the board. The burned folding chess board has an insert tray for the chess pieces storage inside. This set is available in various colours.

TOTAL WEIGHT: 1.7kg HEIGHT OF KING: 85mm

CASE/BOARD DIMENSIONS: **420x210x50mm** MATERIALS USED FOR CHESSMEN: **hornbeam** 

MATERIALS USED FOR CHESS CASE/BOARD: beech, birch