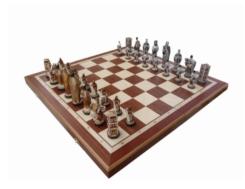

## **Product description**

This is one of the non-wood sets from our deluxe decorative range. The chessmen are made from marble powder glued together with resin. The folding chess board is inlaid with mahogany and sycamore wood. It has an insert tray for the chess pieces storage inside. The Medieval (English) style chessmen are hand painted. Therefore this set is available in one colouring only.

TOTAL WEIGHT: **4.7 kg** HEIGHT OF KING: **135 mm** CASE/BOARD DIMENSIONS: **600x300x80 mm** MATERIALS USED FOR CHESSMEN: marble powder MATERIALS USED FOR CHESS CASE/BOARD: beech, birch, mahogany, sycamore