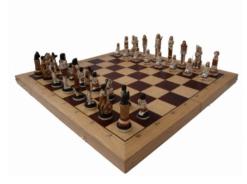

## **Product description**

This is one of the non-wood sets from our deluxe decorative range. The chessmen are made from marble powder glued together with resin. The folding chess board is inlaid with mahogany and sycamore wood. It has an insert tray for the chess pieces storage inside. The Egyptian style chessmen are hand painted. Therefore this set is available in our colouring only.

TOTAL WEIGHT: 5 kg HEIGHT OF KING: 230 mm CASE/BOARD DIMENSIONS: 650x325x70 mm MATERIALS USED FOR CHESSMEN: marble powder MATERIALS USED FOR CHESS CASE/BOARD: beech, birch, mahogany, sycamore