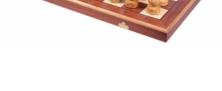

## **Product description**

The Debiut chess is one of the most elegant sets from our decorative range. This set has been distinguished by the chess pieces. These weighted chessmen have a unique design and they are made from lovely cherry tree wood. The folding chess board has been inlaid with mahogany and sycamore wood. It has an insert tray for the chess pieces storage inside. This set is available in brown colour only.

TOTAL WEIGHT: 2.5 kg HEIGHT OF KING: 120 mm CASE/BOARD DIMENSIONS: 500x250x60 mm MATERIALS USED FOR CHESSMEN: cherry tree MATERIALS USED FOR CHESS CASE/BOARD: beech, birch, mahogany, sycamore