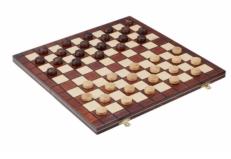

## CHECKERS 100 FIELD set

## **Product description**

This lovely set is suitable for international draughts, also called French Checkers. The folding case of 40x20x4cm has a burned 10x10 checkerboard. It has been equipped with an insert tray for pieces storage. The felted pieces are made from hornbeam wood. This set can be available in brown and in other colours on request as well.