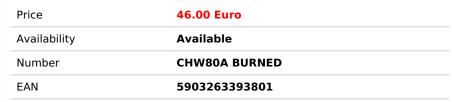

TOTAL WEIGHT: **1.2 kg** CASE/BOARD DIMENSIONS: **400x200x40 mm** MATERIALS USED FOR CHESSMEN: **hornbeam, sycamore** MATERIALS USED FOR CHESS CASE/BOARD: **beech, birch**