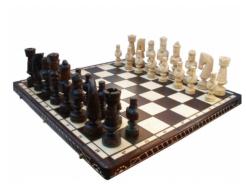

## **Product description**

It is the largest and one of the most luxury sets from our line. The chessmen made from lime wood have been totally hand crafted. If you look for a luxury gift this is what you need. The burned hand decorated folding chess board has two compartments finished with felt lining for the chess pieces storage inside. This set is available in brown colour only.

TOTAL WEIGHT: **9 kg** HEIGHT OF KING: **220 mm** 

CASE/BOARD DIMENSIONS: **850x425x90 mm** MATERIALS USED FOR CHESSMEN: **lime** 

MATERIALS USED FOR CHESS CASE/BOARD: beech, birch