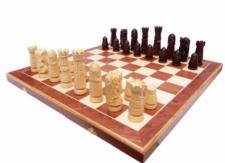

## **Product description**

This lovely chess set is the largest from our range of the Castle chess. It goes with an inlaid mahogany/sycamore folding chess board and fully hand crafted and weighted chessmen made from lime wood. The folding chess board has an insert tray for the chess pieces storage inside. This set is available in brown colour only.

TOTAL WEIGHT: 4 kg HEIGHT OF KING: 120 mm CASE/BOARD DIMENSIONS: 600x300x70 mm MATERIALS USED FOR CHESSMEN: lime MATERIALS USED FOR CHESS CASE/BOARD: beech, birch, mahogany, sycamore