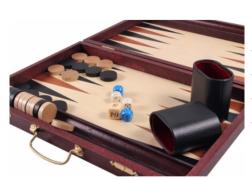

## **BACKGAMMON set - MEDIUM**

| Price        | 55.00 Euro    |
|--------------|---------------|
| Availability | On request    |
| Number       | CHW63         |
| EAN          | 2000010000319 |

## **Product description**

As opposed to smaller backgammon sets this set has not been printed inside. Various colours veneer has been used for the finish off inside. The folding case of 38x26x5cm has been stained outside.

TOTAL WEIGHT: 1.5 kg

CASE/BOARD DIMENSIONS: 380x260x50 mm

MATERIALS USED FOR CHESSMEN: hornbeam, sycamore MATERIALS USED FOR CHESS CASE/BOARD: beech, birch