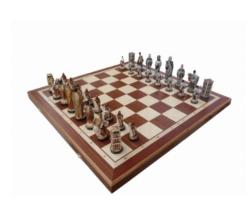

## **Product description**

This is one of the non-wood sets from our deluxe decorative range. The chessmen are made from marble powder glued together with resin. The folding chess board is inlaid with mahogany and sycamore wood. It has an insert tray for the chess pieces storage inside. The Medieval (English) style chessmen are hand painted. Therefore this set is available in one colouring only.

TOTAL WEIGHT: **4.7 kg** HEIGHT OF KING: **135 mm** 

CASE/BOARD DIMENSIONS: **600x300x80 mm**MATERIALS USED FOR CHESSMEN: **marble powder** 

MATERIALS USED FOR CHESS CASE/BOARD: beech, birch, mahogany, sycamore