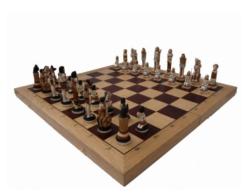

## EGYPT (pieces painted stone, wooden chess case, intarsia, insert tray)

| Price        | 203.00 Euro           |
|--------------|-----------------------|
| Availability | Availability - 3 days |
| Number       | CH157                 |
| EAN          | 5902560351132         |

## **Product description**

This is one of the non-wood sets from our deluxe decorative range. The chessmen are made from marble powder glued together with resin. The folding chess board is inlaid with mahogany and sycamore wood. It has an insert tray for the chess pieces storage inside. The Egyptian style chessmen are hand painted. Therefore this set is available in our colouring only.

TOTAL WEIGHT: **5 kg** HEIGHT OF KING: **230 mm** 

CASE/BOARD DIMENSIONS: **650x325x70 mm** MATERIALS USED FOR CHESSMEN: **marble powder** 

MATERIALS USED FOR CHESS CASE/BOARD: beech, birch, mahogany, sycamore