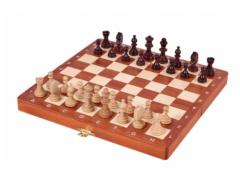

## **Product description**

The Tourist Intarsy set is exactly the same as our magnetic chess CHW11. However the chessmen are not equipped with magnets. These lovely chess pieces made from hornbeam wood are weighted. The folding chess board has been inlaid with mahogany and sycamore wood. Available in brown colour only.

TOTAL WEIGHT: **0.5 kg** HEIGHT OF KING: **55 mm** 

CASE/BOARD DIMENSIONS: 270x135x40 mm

MATERIALS USED FOR CHESSMEN: hornbeam, sycamore

MATERIALS USED FOR CHESS CASE/BOARD: beech, birch, mahogany, sycamore