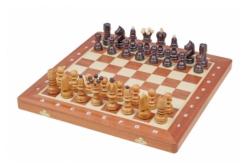

## **Product description**

The line of the Pearl chess is one of the most popular from our amateur range. This large Pearl set goes with the chessmen made from cherry wood. The folding chess board has been inlaid with mahogany and sycamore wood. This set is available in brown colour only.

TOTAL WEIGHT: 1.3kg HEIGHT OF KING: 90 mm

CASE/BOARD DIMENSIONS: **420x210x55 mm** MATERIALS USED FOR CHESSMEN: **cherry wood** 

MATERIALS USED FOR CHESS CASE/BOARD: beech, birch, mahogany, sycamore