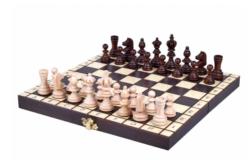

## **Product description**

This new version of the Olympic chess is the smallest set from this range. Therefore it can be considered as travel set as well. The chess pieces are hand-crafted and made from hornbeam and beech wood. The burned folding chess board has two compartments finished with a felt lining for the chess pieces storage inside. This set is available in brown colour only.

TOTAL WEIGHT: **0.5 kg** HEIGHT OF KING: **60 mm** 

CASE/BOARD DIMENSIONS: 300x150x50 mm

MATERIALS USED FOR CHESSMEN: hornbeam, beech MATERIALS USED FOR CHESS CASE/BOARD: beech, birch