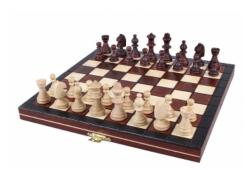

## **MAGNETIC MINI**

| Price        | 37.00 Euro    |
|--------------|---------------|
| Availability | On request    |
| Number       | CHW9          |
| EAN          | 2000010002061 |

## **Product description**

This is the smallest version of the Magnetic sets from our range. It corresponds with our CHW10 set however it is a bit smaller: 22x11cm instead of 27x13,5cm. The folding chess board has two compartments finished with felt lining for the chess pieces storage inside.

TOTAL WEIGHT: **0.4 kg** HEIGHT OF KING: **45 mm** 

CASE/BOARD DIMENSIONS: 220x110x40 mm

MATERIALS USED FOR CHESSMEN: **hornbeam, sycamore** MATERIALS USED FOR CHESS CASE/BOARD: **beech, birch**