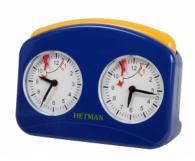

## **Product description**

This analogue chess clock has a wind-up mechanism built into a larger plastic case. This quality clock has large, bright faces that are easy to read and features a very large flag mechanism. All mechanical parts are milled and they are made from brass or stainless steel. Suitable for Schools and Tournaments. It has been available in various colours.

TOTAL WEIGHT: 0.4 kg

PRODUCT DIMENSIONS: 120x160x80 mm