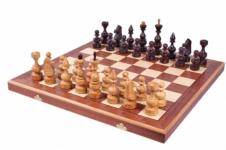

## DEBIUT Inlaid (intarsia), Insert tray

The Debiut chess is one of the most elegant sets from our decorative range. This set has been distinguished by the chess pieces. These weighted chessmen have a unique design and they are made from lovely cherry tree wood. The folding chess board has been inlaid with mahogany and sycamore wood. It has an insert tray for the chess pieces storage inside. This set is available in brown colour only.

TOTAL WEIGHT: 2.5 kg HEIGHT OF KING: 120 mm CASE/BOARD DIMENSIONS: 500x250x60 mm MATERIALS USED FOR CHESSMEN: cherry tree MATERIALS USED FOR CHESS CASE/BOARD: beech, birch, mahogany, sycamore