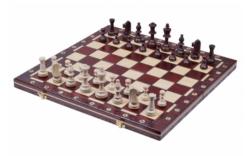

## **Product description**

The folding chess board of the Consul set resembles the one of the Ambassador set. However the chessmen are of a Staunton design and they are weighted and made from hornbeam wood. The folding chess board has an insert tray for the chess pieces storage inside. This set is available in brown colour only.

TOTAL WEIGHT: 1.5 kg HEIGHT OF KING: 80 mm

CASE/BOARD DIMENSIONS: **490x245x50 mm** MATERIALS USED FOR CHESSMEN: **hornbeam** 

MATERIALS USED FOR CHESS CASE/BOARD: beech, birch