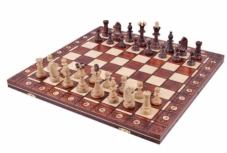

## Product description

This Consul set resembles the Amabssador one. However it is a bit smaller than our Ambassador set. The chessmen and the chess case are hand-crafted and they have many ornaments burned in wood. The chess pieces are weighted and they are made from hornbeam and sycamore wood. The folding chess board has an insert tray for the chess pieces storage inside. This set is available in various colours.

TOTAL WEIGHT: 2 kg HEIGHT OF KING: 90 mm CASE/BOARD DIMENSIONS: 480x240x60 MATERIALS USED FOR CHESSMEN: hornbeam, sycamore MATERIALS USED FOR CHESS CASE/BOARD: beech, birch