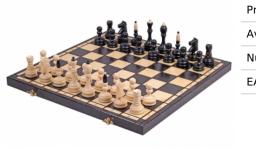

## **Product description**

These lovely chessmen have a classical design. However they rather slim and therefore they differ from the Staunton style chessmen. They are fully hand-crafted and made from hornbeam wood. The burned folding chess board has an insert tray for the chess pieces storage inside. Chess pieces are painted black..

TOTAL WEIGHT: 2.5 kg HEIGHT OF KING: 100 mm CASE/BOARD DIMENSIONS: 500x250x60 mm MATERIALS USED FOR CHESSMEN: hornbeam MATERIALS USED FOR CHESS CASE/BOARD: beech, birch