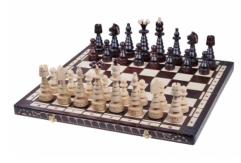

## **Product description**

This is the largest set from our Christmas range. The design of the chess pieces in this set is unique. The chessmen resemble a Christmas tree and they are made from beech wood. The burned folding chessboard has a felt lining inside. This set is available in brown colour only.

TOTAL WEIGHT: 4 kg HEIGHT OF KING: 170 mm CASE/BOARD DIMENSIONS: 600x300x70 mm MATERIALS USED FOR CHESSMEN: beech MATERIALS USED FOR CHESS CASE/BOARD: beech, birch