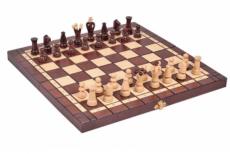

## **Product description**

This is a smaller combo set from the range of our multi-game sets consisting of two games: chess & checkers. The 35x17,5x4,5cm folding case has a burned chess/checkerboard outside. It has separate compartments for the playing pieces storage and it has been finsished with a felt lining inside. All playing pieces are made from hornbeam wood. The King of the chessmen in this set is 60mm high.

TOTAL WEIGHT: 0.8 kg HEIGHT OF KING: 60 mm CASE/BOARD DIMENSIONS: 350x175x45 mm MATERIALS USED FOR CHESSMEN: hornbeam MATERIALS USED FOR CHESS CASE/BOARD: beech, birch