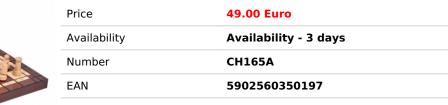

## **Product description**

This is a smaller combo set from the range of our multi-game sets consisting of two games: chess & checkers. The 35x17,5x4,5cm folding case has a burned chess/checkerboard outside. It has separate compartments for the playing pieces storage and it has been finsished with a felt lining inside. All playing pieces are made from hornbeam wood. The King of the chessmen in this set is 60mm high.

TOTAL WEIGHT: 0.8 kg HEIGHT OF KING: 60 mm CASE/BOARD DIMENSIONS: 350x175x45 mm MATERIALS USED FOR CHESSMEN: hornbeam MATERIALS USED FOR CHESS CASE/BOARD: beech, birch