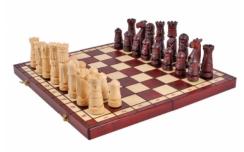

## **Product description**

This is the smallest set from our range of the Castle chess. The design is similar to the one of the CH106A or CH106C. The weighted chessmen are fully hand crafted and they are made from lime wood. The folding chess board has two compartments finished with felt lining for the chess pieces storage inside. This set is available in brown colour only.

TOTAL WEIGHT: 2.5 kg HEIGHT OF KING: 120 mm

CASE/BOARD DIMENSIONS: **500x250x60 mm** MATERIALS USED FOR CHESSMEN: **lime** 

MATERIALS USED FOR CHESS CASE/BOARD: beech, birch