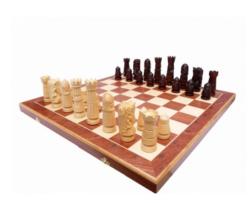

## **Product description**

This lovely chess set is the largest from our range of the Castle chess. It goes with an inlaid mahogany/sycamore folding chess board and fully hand crafted and weighted chessmen made from lime wood. The folding chess board has an insert tray for the chess pieces storage inside. This set is available in brown colour only.

TOTAL WEIGHT: **4 kg** HEIGHT OF KING: **120 mm** 

CASE/BOARD DIMENSIONS: **600x300x70 mm** MATERIALS USED FOR CHESSMEN: **lime** 

MATERIALS USED FOR CHESS CASE/BOARD: beech, birch, mahogany, sycamore