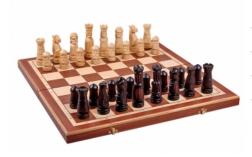

## **Product description**

The design of this set is the same as the one of the CH106A. However it is a bit smaller: 56x28cm instead of 60x30cm. It goes with an inlaid mahogany/sycamore chess board and fully hand crafted and weighted chessmen made from lime wood. The folding chess board has an insert tray for the chessmen storage inside. This set is available in brown colour only.

TOTAL WEIGHT: **3.5 kg** HEIGHT OF KING: **120 mm** 

CASE/BOARD DIMENSIONS: **560x280x70 mm** MATERIALS USED FOR CHESSMEN: **lime** 

MATERIALS USED FOR CHESS CASE/BOARD: beech, birch, mahogany, sycamore