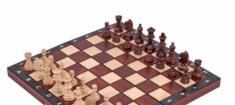

## **Product description**

The Tourist set is exactly the same as our magnetic chess CHW10. However the chessmen are not equipped with magnets. These lovely chessmen made from hornbeam wood are weighted. The folding chess board has an insert tray for the chess pieces storage inside. This set is available in various colours.

TOTAL WEIGHT: **0.5 kg** HEIGHT OF KING: **55 mm** 

CASE/BOARD DIMENSIONS: 270x135x40 mm

MATERIALS USED FOR CHESSMEN: hornbeam, sycamore MATERIALS USED FOR CHESS CASE/BOARD: beech, birch